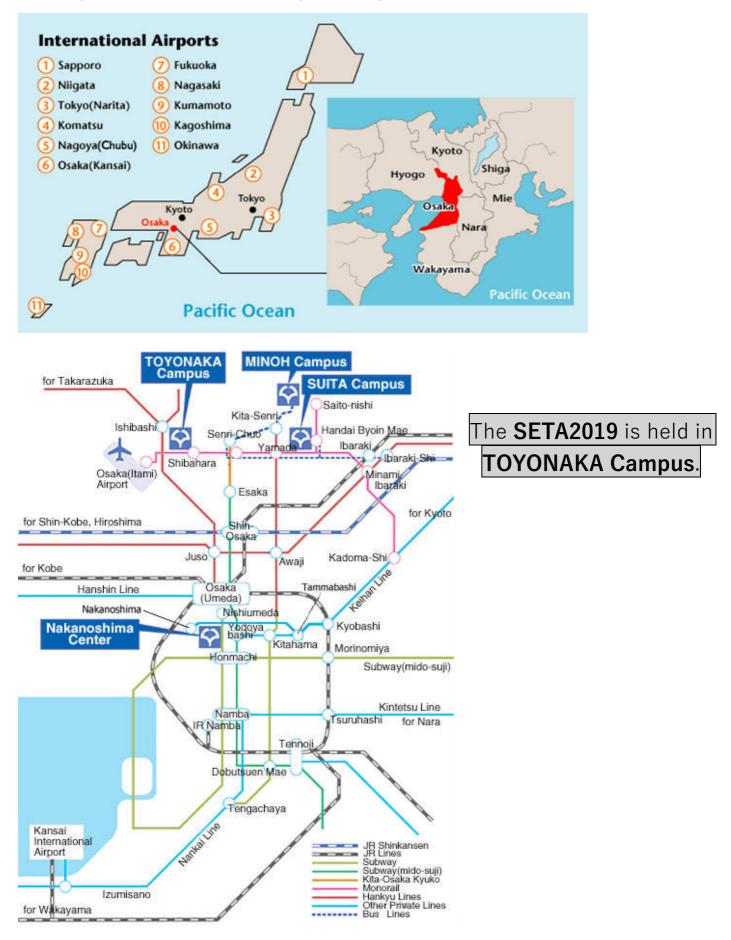

# Access Maps

There are a number of ways to get to Osaka University from places in the Kansai Region. Please take a look at the maps below and determine which way is best for you.

#### \* Train:

15'-25' east on foot from **Ishibashi**, *Hankyu Takarazuka Line*.

#### \* Monorail:

10'-15' west on foot from Shibahara.

#### \* From Shin-Osaka Station

Subway *Midosuji Line* to **Senri-Chuo** (Fare: JPY320), ---> *Monorail*, exit at **Shibahara**. (1 hr., Fare: JPY250)

#### \* From Osaka Airport (Itami)

Monorail to Shibahara. (30', Fare: JPY250)

#### \* From Kansai International Airport (3 choices)

(1) JR line to Osaka, ---> Subway Midosuji Line, exit at Senri-Chuo, ---> Monorail, exit at Shibahara. (2 hr.)

(2) Nankai Line to Namba, ---> Subway Midosuji Line, exit at Senri-Chuo, ---> Monorail to Shibahara. (2 hr.)

(3) *Airport Bus* (i.e., Airport Limousine Bus) to **Osaka (Itami) Airport**, ---> *Monorail*, exit at **Shibahara**. (2 hr., 30')

For Airport Limousine Bus between Osaka Itami Airport (ITM) and Kansai International Airport (KIX), see https://www.okkbus.co.jp/en/timetable/ITM/