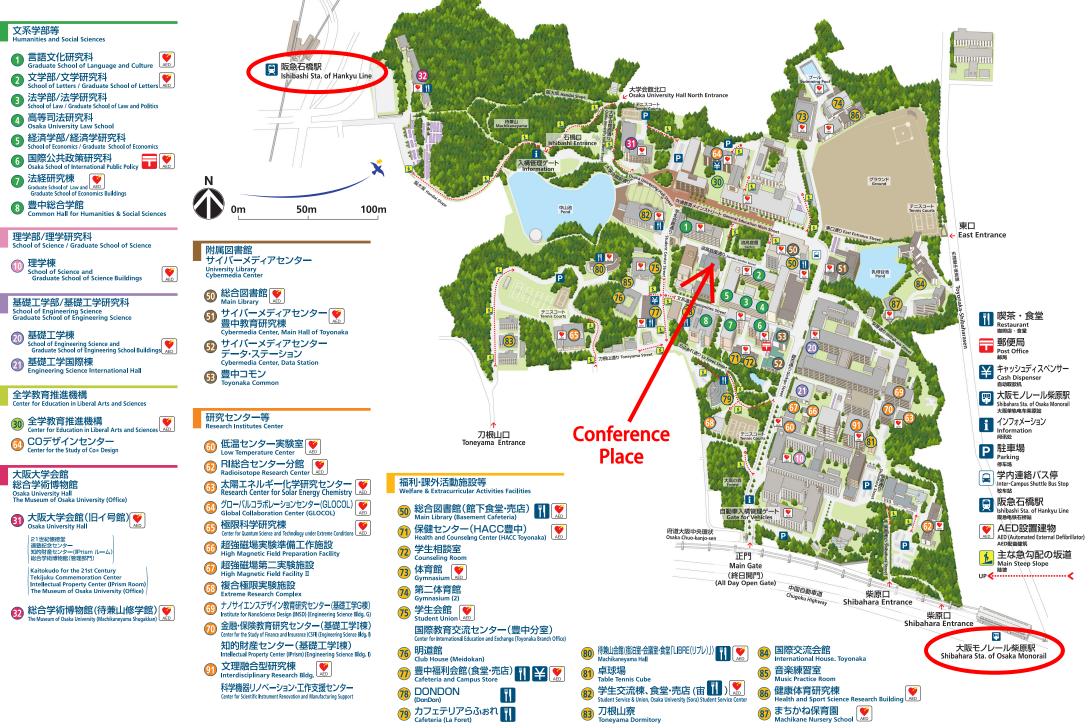

# Important Places in SETA2019 (See Campus Map in the next page.)

#### \* Conference Place

See the red arrow line.

\* Lunch on June 1, 2019 (Take lunch at the following places and it is about JPY500.)

## KANSHITA (Cafeteria under the library) --->50

Make your own combination from a variety of dishes.

### COOP building 3F Cafeteria ---> 77

You can make your own combination from a variety of dishes, together with bread and ice cream takeout corner.

## COOP building 4F --->

You can eat a variety of dishes by 1g=1.4yen.

## Cafeteria (La Foret) --->79

Make your own combination from a variety of dishes.

Lawson (supermarket, or convenience store) ---> 1<sup>st</sup> Floor, Tall Building next to 66

You can use Credit Card if you do not have cash in Japanese Yen.

#### \* Conference Dinner on June 1, 2019

Go to Cafeteria (La Foret) 79.

#### \* Lunch on June 2, 2019

Go to the 3<sup>rd</sup> floor of COOP building 3F Cafeteria  $\overline{v}$ 