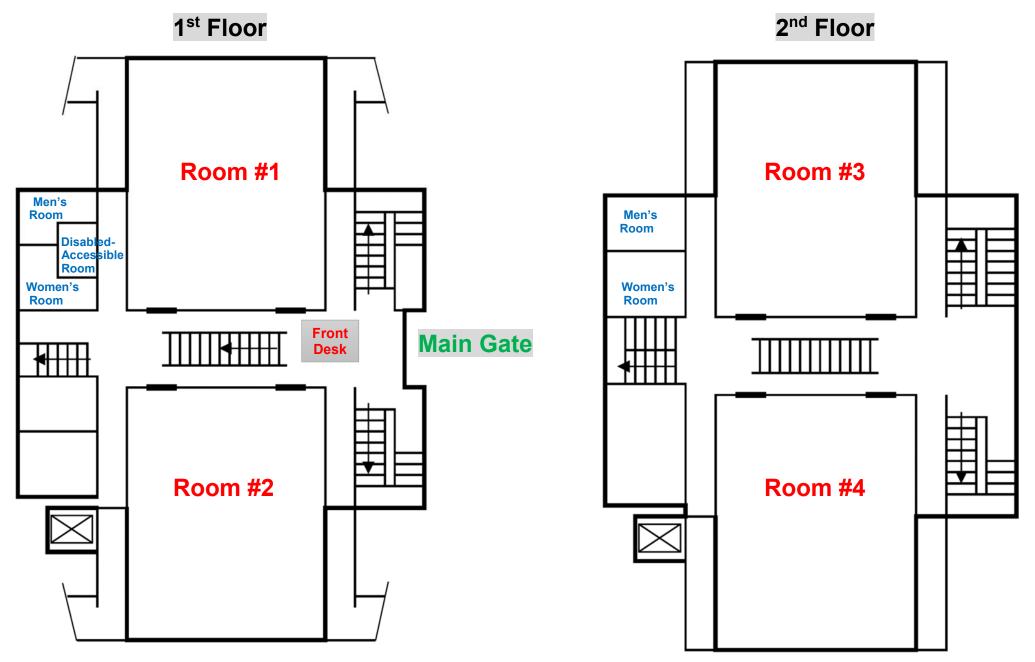

# Important Places in SETA2019 (See Campus Map in the next page.)

#### \* Conference Place

See the red arrow line.

\* Lunch on June 1, 2019 (Take lunch at the following places and it is about JPY500.)

# **Conference Rooms**