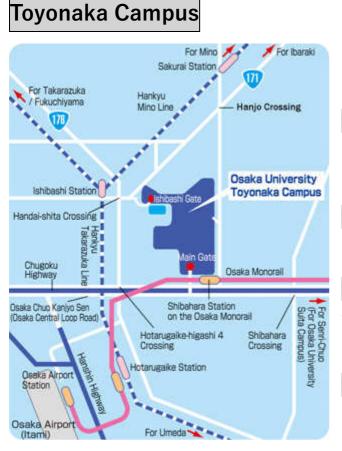

#### \* Train:

15'-25' east on foot from **Ishibashi**, *Hankyu Takarazuka Line*.

#### \* Monorail:

10'-15' west on foot from Shibahara.

#### \* From Shin-Osaka Station

Subway *Midosuji Line* to **Senri-Chuo** (Fare: JPY320), ---> *Monorail*, exit at **Shibahara**. (1 hr., Fare: JPY250)

#### \* From Osaka Airport (Itami)

Monorail to Shibahara. (30', Fare: JPY250)

#### \* From Kansai International Airport (3 choices)

(1) JR line to Osaka, ---> Subway Midosuji Line, exit at Senri-Chuo, ---> Monorail, exit at Shibahara. (2 hr.)

(2) Nankai Line to Namba, ---> Subway Midosuji Line, exit at Senri-Chuo, ---> Monorail to Shibahara. (2 hr.)

(3) *Airport Bus* (i.e., Airport Limousine Bus) to **Osaka (Itami) Airport**, ---> *Monorail*, exit at **Shibahara**. (2 hr., 30')

For Airport Limousine Bus between Osaka Itami Airport (ITM) and Kansai International Airport (KIX), see https://www.okkbus.co.jp/en/timetable/ITM/